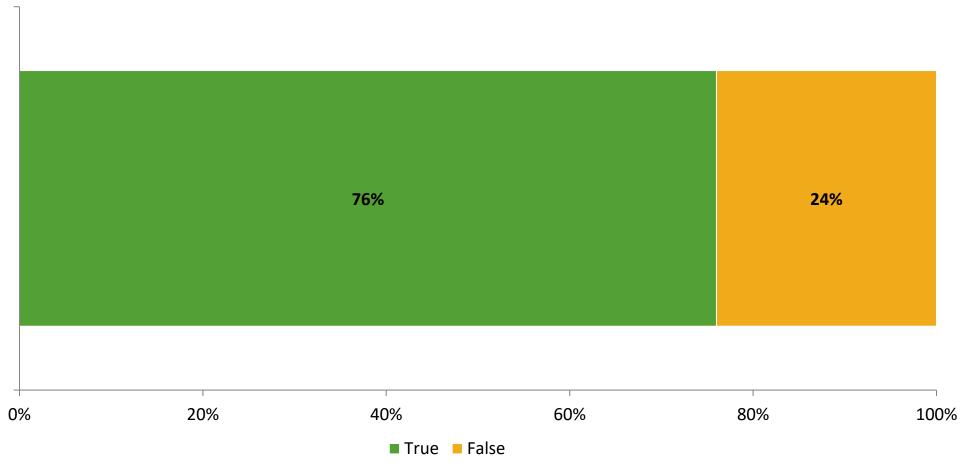

### **Like School**

Thinking about how you feel/act most of the time, is the following statement true or false?

**Generally, I like school.** (N=75)