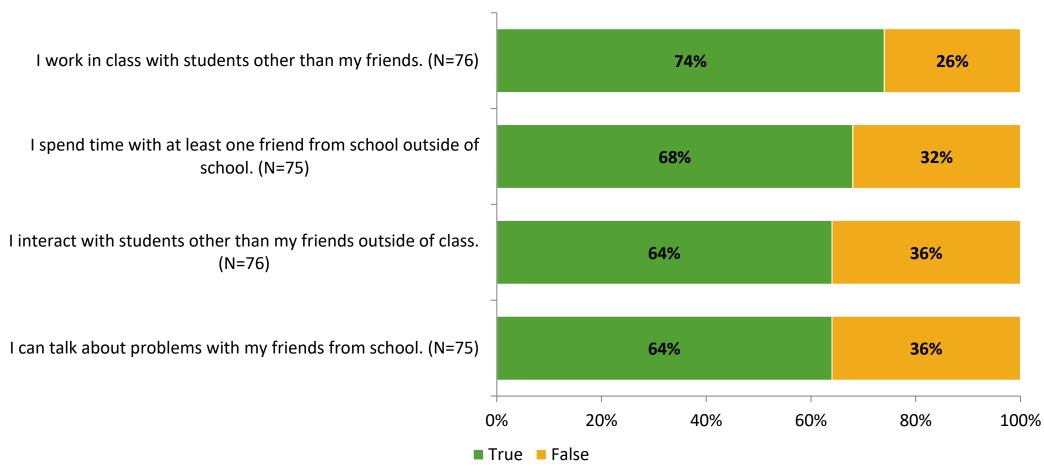

# Student Engagement Survey for Elementary Students: Bear Creek Elementary School

Results and Analysis

2023-2024



## **Overall Engagement**



# **Overall Engagement (Continued)**



### **Like School**

Thinking about how you feel/act most of the time, is the following statement true or false?

**Generally, I like school.** (N=75)



# **Class Experience**



# **Academic Support**



#### Relevance



### **Involvement**



# **Self-Management**



#### Grit



## **Acceptance**



## **Relationships with Peers**



## **Relationships with Adults in School**



# **Participation in Extracurricular Activities**

Did you participate in any extracurricular activities this school year? (N=74)



#### Please select the extracurricular activities you participated in.

Please select the extracurricular activities you participated in. (N=52)



K12 Insight

703.542.9601 | www.k12insight.com