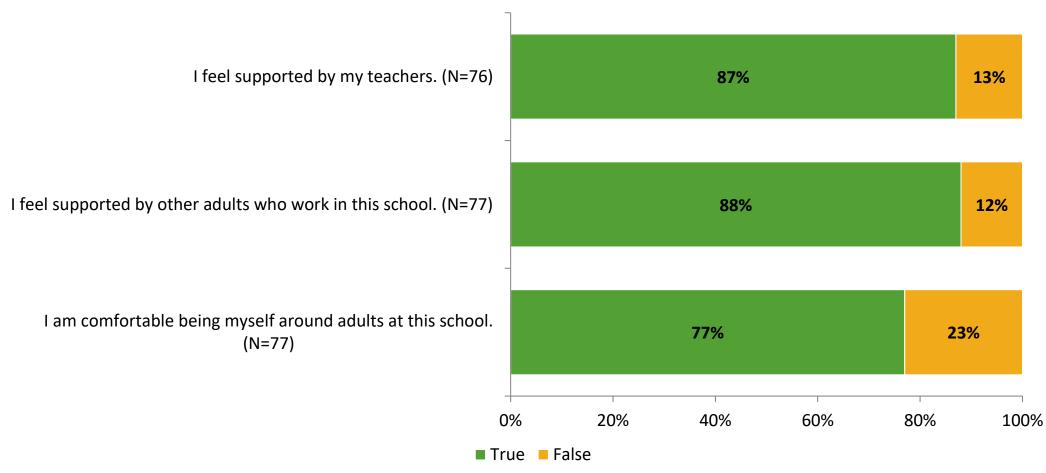

# Student Engagement Survey for Elementary Students: Bear Creek Elementary School

Results and Analysis

2023-2024



## **Overall Engagement**



# **Overall Engagement (Continued)**



### **Like School**

Thinking about how you feel/act most of the time, is the following statement true or false?

**Generally, I like school.** (N=75)



# **Class Experience**



# **Academic Support**



#### Relevance



### **Involvement**



# **Self-Management**



#### Grit



## **Acceptance**



## **Relationships with Peers**



## **Relationships with Adults in School**



# **Participation in Extracurricular Activities**

Did you participate in any extracurricular activities this school year? (N=74)



#### Please select the extracurricular activities you participated in.

Please select the extracurricular activities you participated in. (N=52)



K12 Insight

703.542.9601 | www.k12insight.com