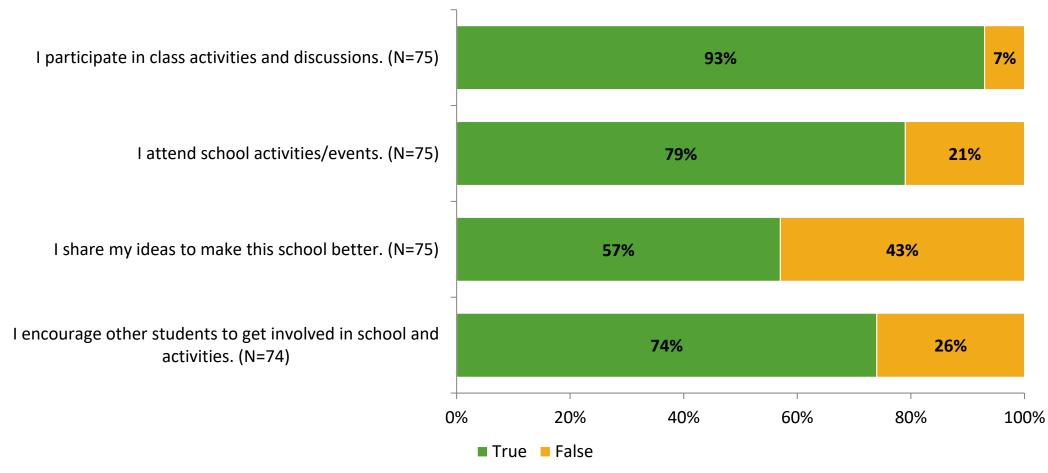

# Student Engagement Survey for Elementary Students: Bear Creek Elementary School

Results and Analysis

2023-2024



## **Overall Engagement**



# **Overall Engagement (Continued)**



### **Like School**

Thinking about how you feel/act most of the time, is the following statement true or false?

**Generally, I like school.** (N=75)



# **Class Experience**



# **Academic Support**



#### Relevance



### **Involvement**



# **Self-Management**



#### Grit



## **Acceptance**



## **Relationships with Peers**



## **Relationships with Adults in School**



# **Participation in Extracurricular Activities**

Did you participate in any extracurricular activities this school year? (N=74)



#### Please select the extracurricular activities you participated in.

Please select the extracurricular activities you participated in. (N=52)



K12 Insight

703.542.9601 | www.k12insight.com