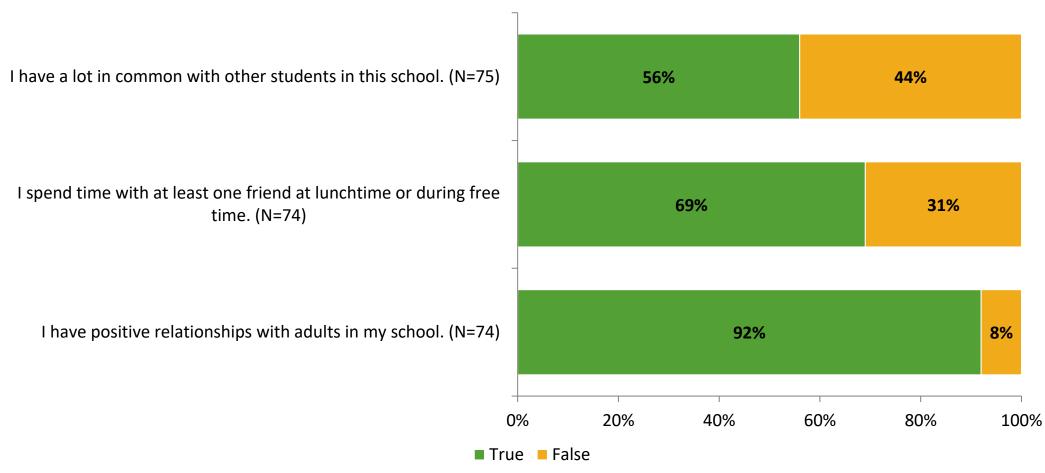

# Student Engagement Survey for Elementary Students: Bear Creek Elementary School

Results and Analysis

2023-2024



## **Overall Engagement**



# **Overall Engagement (Continued)**



### **Like School**

Thinking about how you feel/act most of the time, is the following statement true or false?

**Generally, I like school.** (N=75)



# **Class Experience**



# **Academic Support**



#### Relevance



### **Involvement**



# **Self-Management**



#### Grit



## **Acceptance**



## **Relationships with Peers**



## **Relationships with Adults in School**



# **Participation in Extracurricular Activities**

Did you participate in any extracurricular activities this school year? (N=74)



#### Please select the extracurricular activities you participated in.

Please select the extracurricular activities you participated in. (N=52)



K12 Insight

703.542.9601 | www.k12insight.com