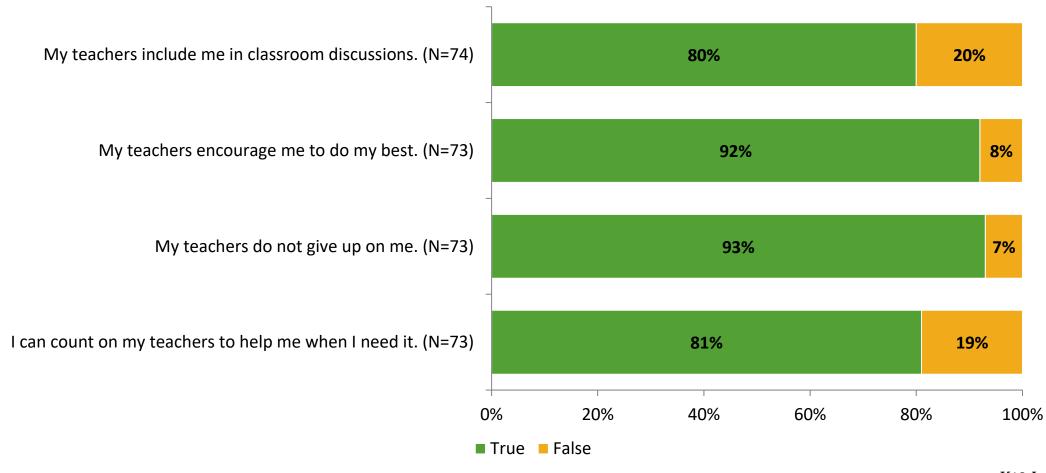

# Student Engagement Survey for Elementary Students: Bear Creek Elementary School

Results and Analysis

2023-2024



## **Overall Engagement**



# **Overall Engagement (Continued)**



### **Like School**

Thinking about how you feel/act most of the time, is the following statement true or false?

**Generally, I like school.** (N=75)



# **Class Experience**



# **Academic Support**



#### Relevance



### **Involvement**



# **Self-Management**



#### Grit



## **Acceptance**



## **Relationships with Peers**



## **Relationships with Adults in School**



# **Participation in Extracurricular Activities**

Did you participate in any extracurricular activities this school year? (N=74)



#### Please select the extracurricular activities you participated in.

Please select the extracurricular activities you participated in. (N=52)



K12 Insight

703.542.9601 | www.k12insight.com