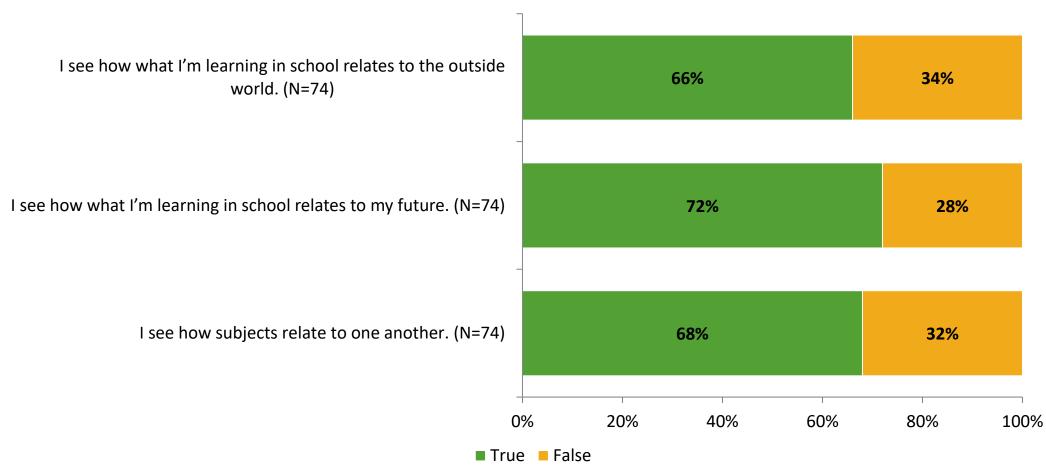

# Student Engagement Survey for Elementary Students: Bear Creek Elementary School

Results and Analysis

2023-2024



## **Overall Engagement**



# **Overall Engagement (Continued)**



### **Like School**

Thinking about how you feel/act most of the time, is the following statement true or false?

**Generally, I like school.** (N=75)



# **Class Experience**



# **Academic Support**



#### Relevance



### **Involvement**



# **Self-Management**



#### Grit



## **Acceptance**



## **Relationships with Peers**



## **Relationships with Adults in School**



# **Participation in Extracurricular Activities**

Did you participate in any extracurricular activities this school year? (N=74)



#### Please select the extracurricular activities you participated in.

Please select the extracurricular activities you participated in. (N=52)



K12 Insight

703.542.9601 | www.k12insight.com