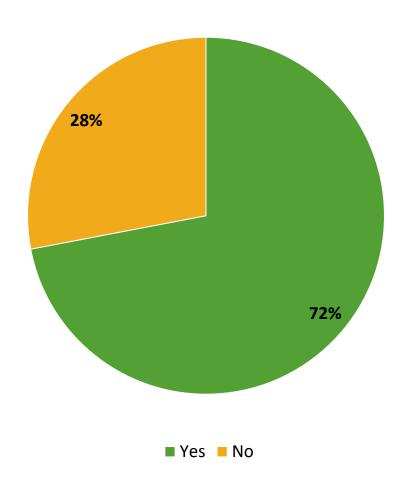

# **Participation in Extracurricular Activities**

Did you participate in any extracurricular activities this school year? (N=74)