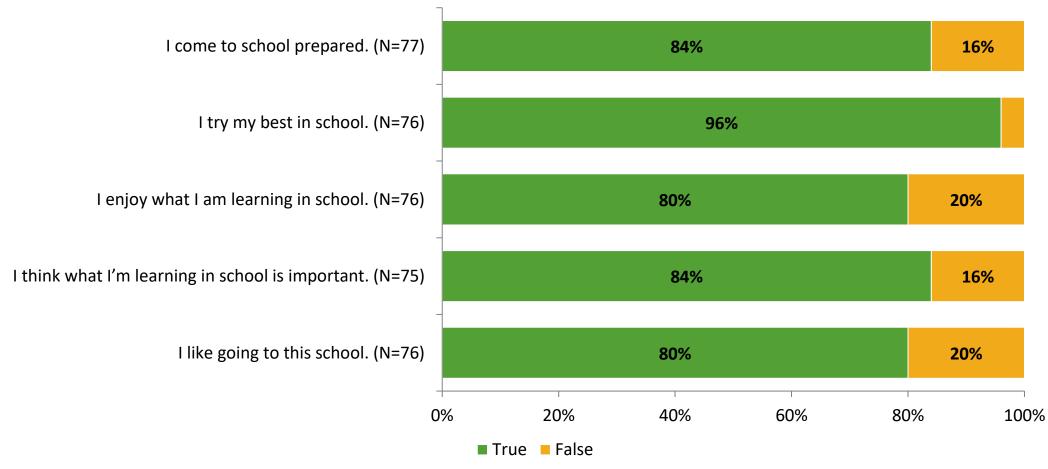

# Student Engagement Survey for Elementary Students: Bear Creek Elementary School

Results and Analysis

2023-2024



## **Overall Engagement**



# **Overall Engagement (Continued)**



### **Like School**

Thinking about how you feel/act most of the time, is the following statement true or false?

**Generally, I like school.** (N=75)



# **Class Experience**



# **Academic Support**



#### Relevance



### **Involvement**



# **Self-Management**



#### Grit



## **Acceptance**



## **Relationships with Peers**



## **Relationships with Adults in School**



# **Participation in Extracurricular Activities**

Did you participate in any extracurricular activities this school year? (N=74)



#### Please select the extracurricular activities you participated in.

Please select the extracurricular activities you participated in. (N=52)



K12 Insight

703.542.9601 | www.k12insight.com