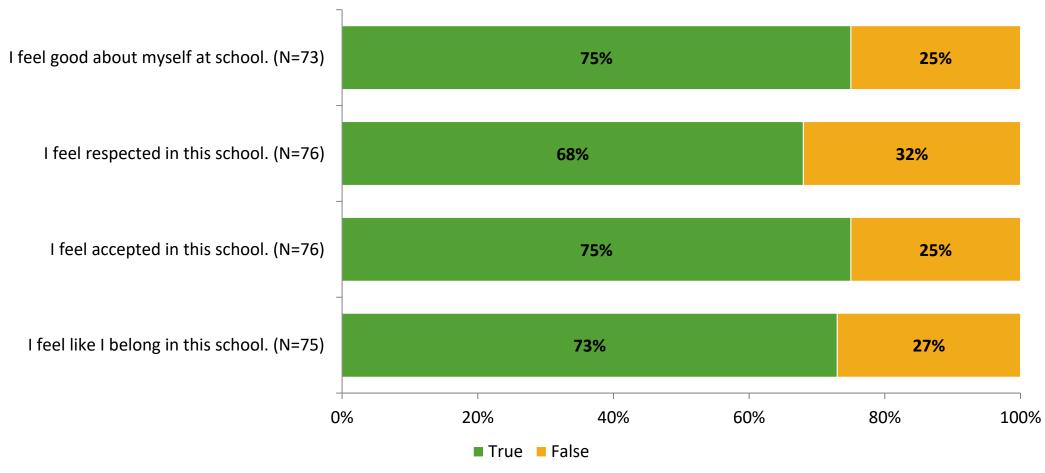

# Student Engagement Survey for Elementary Students: Bear Creek Elementary School

Results and Analysis

2023-2024



## **Overall Engagement**



# **Overall Engagement (Continued)**



### **Like School**

Thinking about how you feel/act most of the time, is the following statement true or false?

**Generally, I like school.** (N=75)



# **Class Experience**



# **Academic Support**



#### Relevance



### **Involvement**



# **Self-Management**



#### Grit



## **Acceptance**



## **Relationships with Peers**



## **Relationships with Adults in School**



# **Participation in Extracurricular Activities**

Did you participate in any extracurricular activities this school year? (N=74)



#### Please select the extracurricular activities you participated in.

Please select the extracurricular activities you participated in. (N=52)



K12 Insight

703.542.9601 | www.k12insight.com