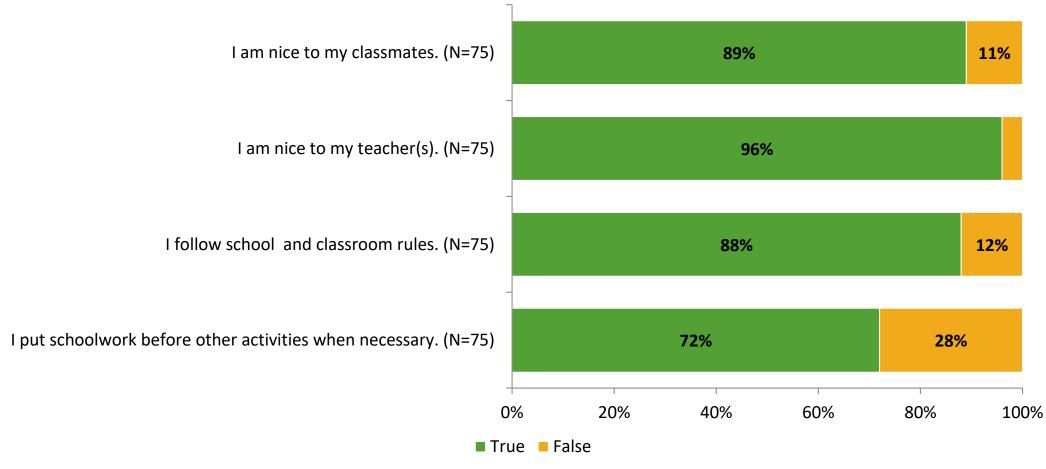

# Student Engagement Survey for Elementary Students: Bear Creek Elementary School

Results and Analysis

2023-2024



## **Overall Engagement**



# **Overall Engagement (Continued)**



### **Like School**

Thinking about how you feel/act most of the time, is the following statement true or false?

**Generally, I like school.** (N=75)



# **Class Experience**



# **Academic Support**



#### Relevance



### **Involvement**



# **Self-Management**



#### Grit



## **Acceptance**



## **Relationships with Peers**



## **Relationships with Adults in School**



# **Participation in Extracurricular Activities**

Did you participate in any extracurricular activities this school year? (N=74)



#### Please select the extracurricular activities you participated in.

Please select the extracurricular activities you participated in. (N=52)



K12 Insight

703.542.9601 | www.k12insight.com