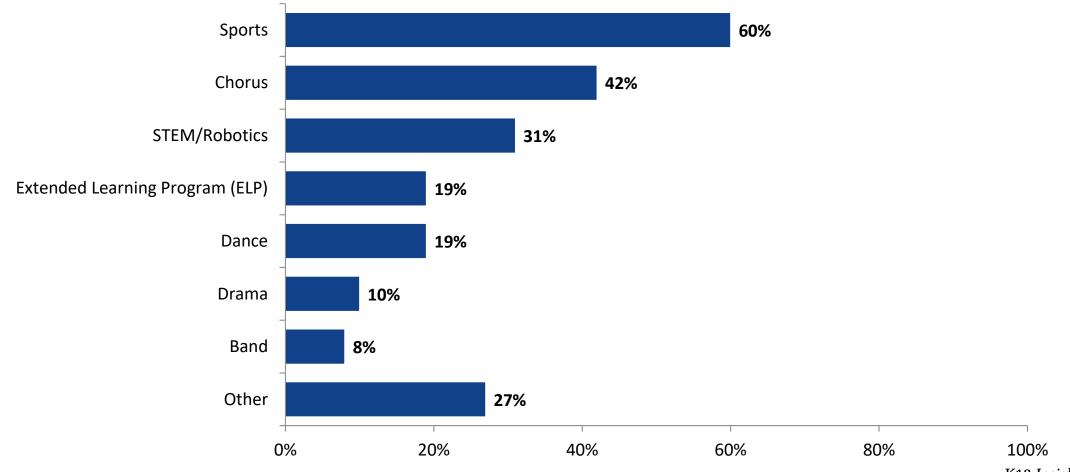

#### Please select the extracurricular activities you participated in.

Please select the extracurricular activities you participated in. (N=52)

K12 Insight

703.542.9601 | www.k12insight.com