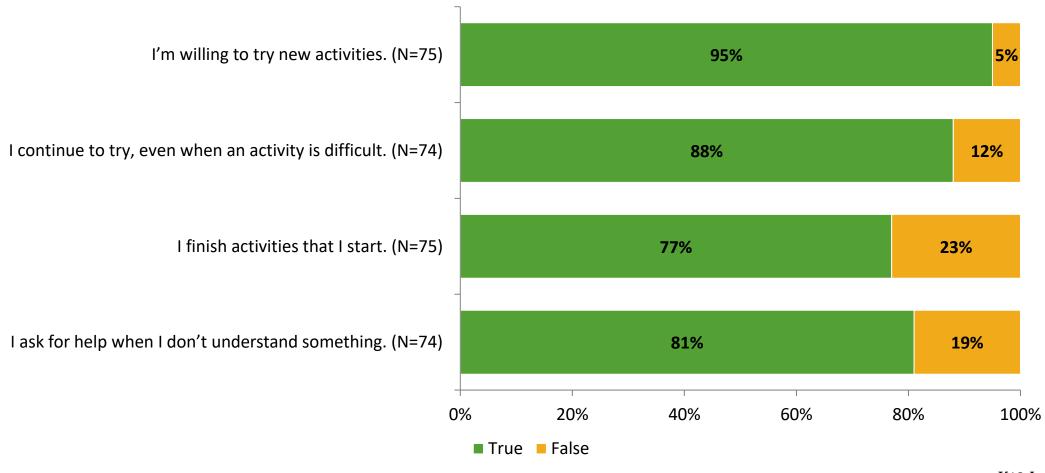

# Student Engagement Survey for Elementary Students: Bear Creek Elementary School

Results and Analysis

2023-2024



## **Overall Engagement**



# **Overall Engagement (Continued)**



### **Like School**

Thinking about how you feel/act most of the time, is the following statement true or false?

**Generally, I like school.** (N=75)



# **Class Experience**



# **Academic Support**



#### Relevance



### **Involvement**



# **Self-Management**



#### Grit



## **Acceptance**



## **Relationships with Peers**



## **Relationships with Adults in School**



# **Participation in Extracurricular Activities**

Did you participate in any extracurricular activities this school year? (N=74)



#### Please select the extracurricular activities you participated in.

Please select the extracurricular activities you participated in. (N=52)



K12 Insight

703.542.9601 | www.k12insight.com