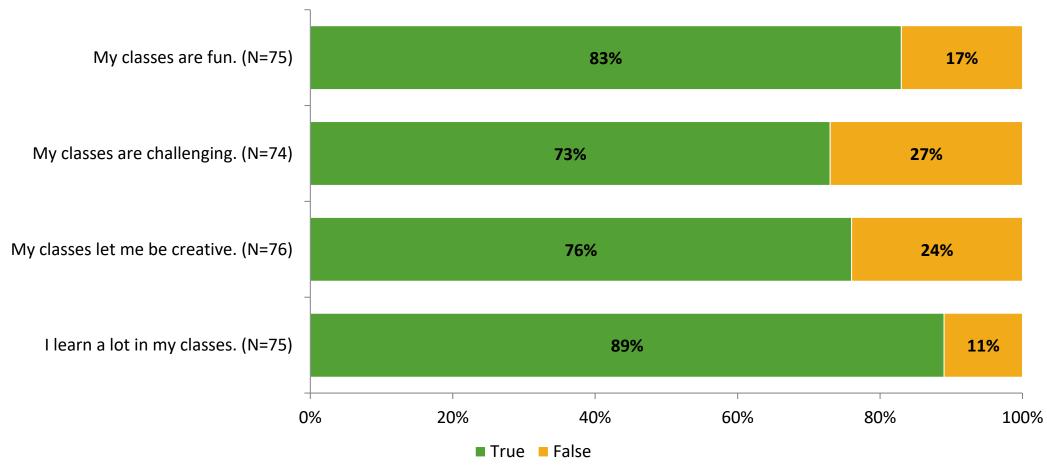

# Student Engagement Survey for Elementary Students: Bear Creek Elementary School

Results and Analysis

2023-2024



## **Overall Engagement**



# **Overall Engagement (Continued)**



### **Like School**

Thinking about how you feel/act most of the time, is the following statement true or false?

**Generally, I like school.** (N=75)



# **Class Experience**



# **Academic Support**



#### Relevance



### **Involvement**



# **Self-Management**



#### Grit



## **Acceptance**



## **Relationships with Peers**



## **Relationships with Adults in School**



# **Participation in Extracurricular Activities**

Did you participate in any extracurricular activities this school year? (N=74)



#### Please select the extracurricular activities you participated in.

Please select the extracurricular activities you participated in. (N=52)



K12 Insight

703.542.9601 | www.k12insight.com